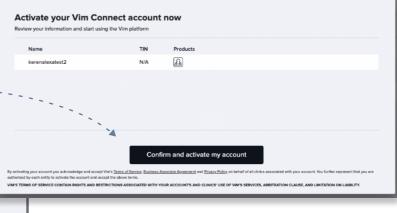

## **Confirm and Activate**

After logging in the user will be asked to confirm their details and activate their account

If enabled the user will be asked for which users they wish to provide access to Clinical Data Exchange capabilities.