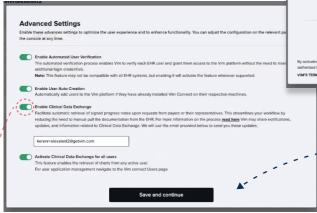

## **Confirm and Activate**

After logging in the user will be asked to confirm their details and activate their account

If enabled the user will be asked for which users they wish to provide access to Clinical Data Exchange capabilities.

The account is now activated and you can continue to create another console user if you wish.

The user will be prompted to adjust their account settings, it is recommended to enable all settings for the best experience.