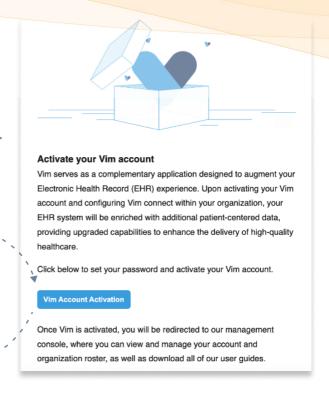

## **Getting Started**

Vim will send an email to the user to start account activation.

The user will click the button and be prompted to set a password and login.

Re-enter new password

Re-enter new password