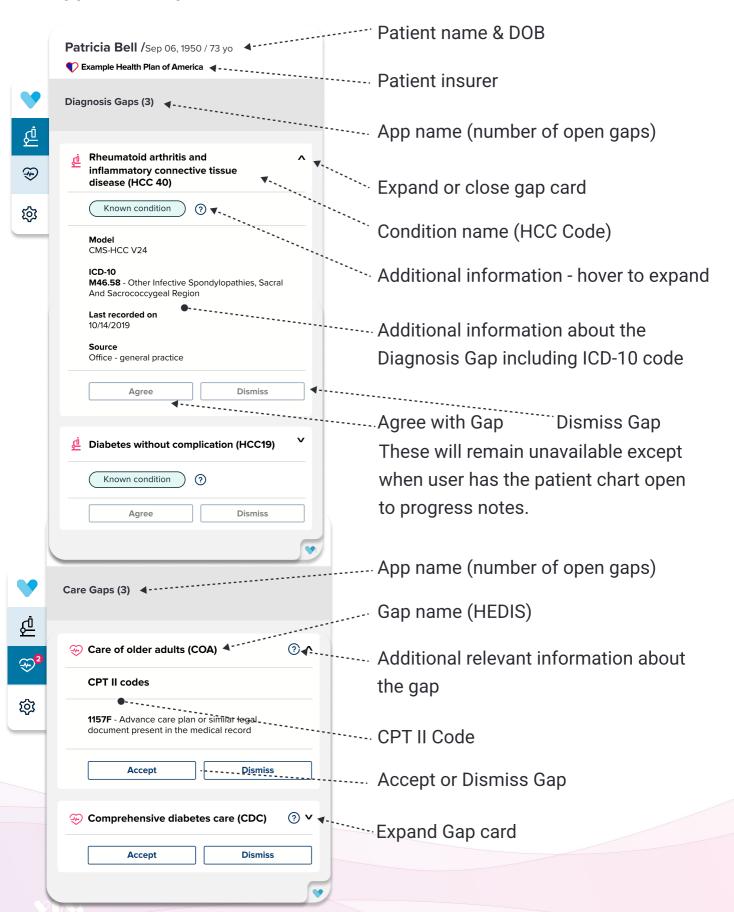

im platform and it's applications For specific application guides, please reference our app-specific technical walkthroughs.

#### **Vim Connect Icon**

When a user is properly activated, the Vim heart will appear atop the EHR.





It will remain grey until there is relevant data for the patient on the screen.



To move the Vim icon around the screen, simply select the arrow with the corresponding direction you want to move it.

### Vim application lists

When clicked, or when a relevant event triggers an application, the Vim icon will expand to reveal a list of enabled applications.



A red badge will show the number of relevant gaps to be addressed within the application

The dark blue indicates which app is currently selected



# Vim User Interface

### **Application-specific UI**