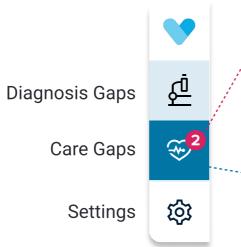

### Vim application lists

When clicked, or when a relevant event triggers an application, the Vim icon will expand to reveal a list of enabled applications.

A red badge will show the number of relevant gaps to be addressed within the application

The dark blue indicates which app is currently selected